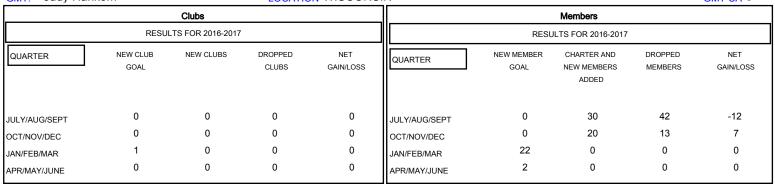

## MONTHLY MEMBERSHIP PROGRESS REPORT

## District 27 E2

Results as of: 10/31/2016

Judy Hankom **LOCATION WISCONSIN** GMT CA 1



## GOALS AND ACTUAL NEW CLUBS CUMULATIVE







| 19 CLUBS OF 47 ADDED 1 OR MORE<br>NEW MEMBERS | GENDER DISTRIBUT  MALE  FEMALE                              | TION<br>1,401 (79.20%)<br>368 (20.80%) |                   |
|-----------------------------------------------|-------------------------------------------------------------|----------------------------------------|-------------------|
| CLICK HERE FOR HEALTH ASSESSMENT DATA         | FAMILY UNIT MEMBERS HEAD OF HOUSEHOLD NON-HEAD OF HOUSEHOLE | )                                      | 239<br>119<br>120 |

MBR0181