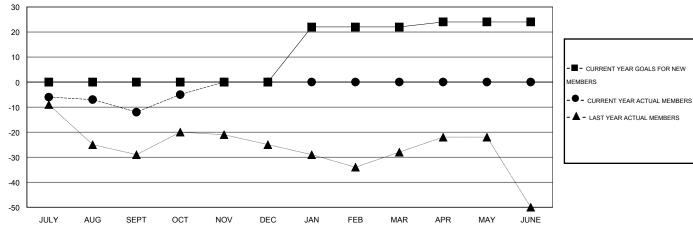

## MONTHLY MEMBERSHIP PROGRESS REPORT

## District 27 E2

Results as of: 10/31/2016

Judy Hankom **LOCATION WISCONSIN** GMT CA 1



## GOALS AND ACTUAL NEW CLUBS CUMULATIVE







| 19 CLUBS OF 47 ADDED 1 OR MORE<br>NEW MEMBERS | GENDER DISTRIBUT  MALE  FEMALE                              | TION<br>1,401 (79.20%)<br>368 (20.80%) |                   |
|-----------------------------------------------|-------------------------------------------------------------|----------------------------------------|-------------------|
| CLICK HERE FOR HEALTH ASSESSMENT DATA         | FAMILY UNIT MEMBERS HEAD OF HOUSEHOLD NON-HEAD OF HOUSEHOLE | )                                      | 239<br>119<br>120 |

MBR0181